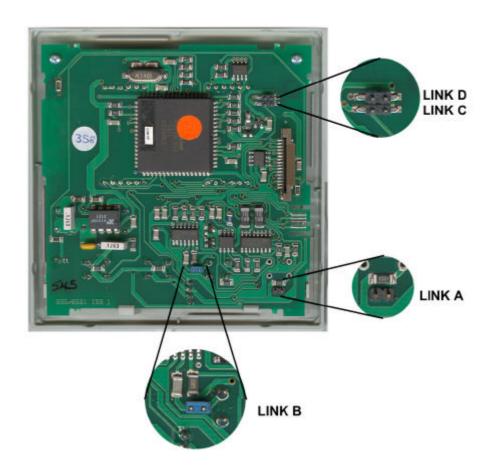

#### LINK A Reset Total kWh

This link is not normally Omitted on standard kWhCube meters.

If Link A is FITTED:

Display = Total kWh Page: Press **Prog** and **kWh** keys for 7 secs to reset Total and kWh

Count.

Display = KWh Count Page: Press **Prog** and **kWh** keys for 7 secs to reset kWh Count only.

### LINK B Prog Key Enable

This link is normally fitted to standard kWhCube meters.

#### If Link B is OMITTED:

The **Prog** key will not operate. This prevents reset of both registers and prevents the user entering program mode.

# LINK C Setup use only

DO NOT FIT THIS LINK!

# LINK D 500ms Pulse Output

This link is normally Omitted on standard kWhCube meters.

### If Link D is FITTED:

The pulse output ON period is set to 500ms irrespective of any user setting (e.g. using comms).